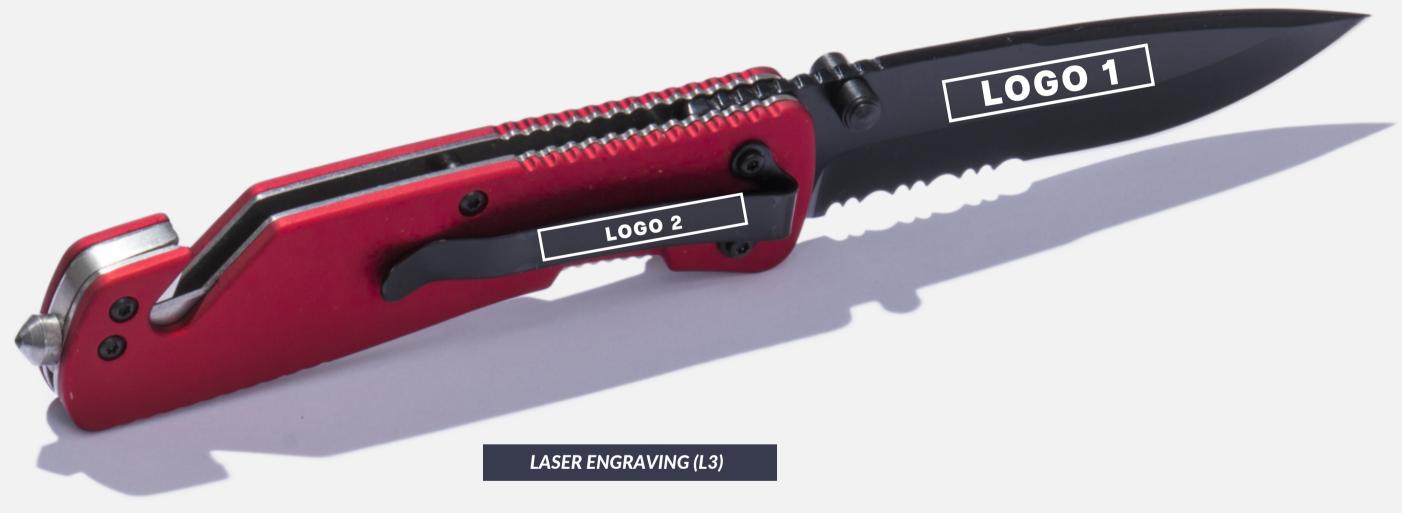

maximum marking size, logo 1  $3 \times 0.8 \text{ cm}$ 

maximum marking size, logo 2

3 x 0,3 cm

2 x 0,4 cm 1 x 0,5 cm

PREPARATION ROOM: visualization, machine settings.

The actual maximum print size depends on the proportions of the logotype.

#### PREPARATION ROOM: visualization, machine settings.

The actual maximum print size depends on the proportions of the logotype.